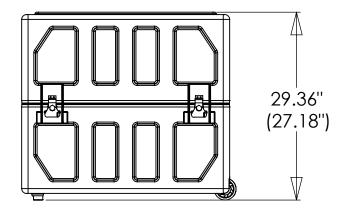

3SKB-2026

NOTE: DIMENSIONS IN (X.XX) ARE ID

434 West Levers Place Orange, CA 92867 Phone: (714) 637-1252 Fax: (714) 637-0491 http://www.skbcases.com

5

| This drawing and all information<br>details are the sole property of SKB<br>Corporation, Orange CA. Any<br>unauthorized use will be punished to<br>the full extent of the law. | Case Series: | Flat Screen Transport | Dimensions (for reference only) |               |               |         |               |
|--------------------------------------------------------------------------------------------------------------------------------------------------------------------------------|--------------|-----------------------|---------------------------------|---------------|---------------|---------|---------------|
|                                                                                                                                                                                | Case part#   | 3SKB-2026             |                                 | Length        | Width         | Overall | Base / Lid    |
|                                                                                                                                                                                |              |                       |                                 | left to right | front to back | height  | height        |
|                                                                                                                                                                                | Weight:      | 36.85 LBS EMPTY       | Exterior                        | 33.49"        | 13.80"        | 29.36"  | 15.04"-14.30" |
|                                                                                                                                                                                |              |                       | Inerior                         | 30.36"        | 9.36"         | 27.18"  | 13.38"-13.80" |
| 4                                                                                                                                                                              | 3            |                       | 2                               |               |               | 1       |               |