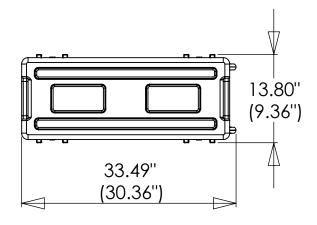

3SKB-2026

NOTE: DIMENSIONS IN (X.XX) ARE ID

434 West Levers Place Orange, CA 92867 Phone: (714) 637-1252 Fax: (714) 637-0491 http://www.skbcases.com

5

| This drawing and all information<br>details are the sole property of SKB<br>Corporation, Orange CA. Any<br>unauthorized use will be punished to<br>the full extent of the law. | Case Series: | Flat Screen Transport | Dimensions (for reference only) |               |               |         |               |
|--------------------------------------------------------------------------------------------------------------------------------------------------------------------------------|--------------|-----------------------|---------------------------------|---------------|---------------|---------|---------------|
|                                                                                                                                                                                | Case part#   | 3SKB-2026             |                                 | Length        | Width         | Overall | Base / Lid    |
|                                                                                                                                                                                |              |                       |                                 | left to right | front to back | height  | height        |
|                                                                                                                                                                                | Weight:      | 36.85 LBS EMPTY       | Exterior                        | 33.49"        | 13.80"        | 29.36"  | 15.04"-14.30" |
|                                                                                                                                                                                |              |                       | Inerior                         | 30.36"        | 9.36"         | 27.18"  | 13.38"-13.80" |
| 4                                                                                                                                                                              | 3            |                       | 2                               |               |               | 1       |               |