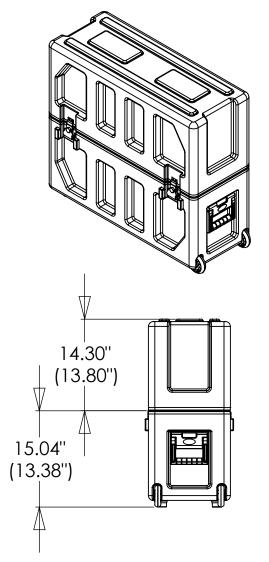

3SKB-2026

NOTE: DIMENSIONS IN (X.XX) ARE ID

434 West Levers Place Orange, CA 92867 Phone: (714) 637-1252 Fax: (714) 637-0491 http://www.skbcases.com

5

| This drawing and all information<br>details are the sole property of SKB<br>Corporation, Orange CA. Any<br>unauthorized use will be punished to<br>the full extent of the law. | Case Series: | Flat Screen Transport | Dimensions (for reference only) |               |               |         |               |
|--------------------------------------------------------------------------------------------------------------------------------------------------------------------------------|--------------|-----------------------|---------------------------------|---------------|---------------|---------|---------------|
|                                                                                                                                                                                | Case part#   | 3SKB-2026             |                                 | Length        | Width         | Overall | Base / Lid    |
|                                                                                                                                                                                |              |                       |                                 | left to right | front to back | height  | height        |
|                                                                                                                                                                                | Weight:      | 36.85 LBS EMPTY       | Exterior                        | 33.49"        | 13.80"        | 29.36"  | 15.04"-14.30" |
|                                                                                                                                                                                |              |                       | Inerior                         | 30.36"        | 9.36"         | 27.18"  | 13.38"-13.80" |
| 4                                                                                                                                                                              | 3            |                       | 2                               |               |               | 1       |               |